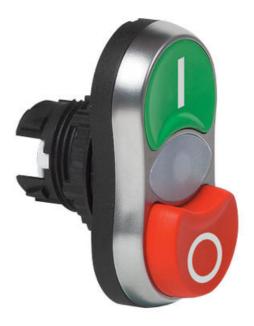

## TWIN TOUCH NON FLUSH

Illuminated

L61QK53 TWINPUSH 1-0 WHT-BLK PROJ IND

- IP66
- Flush & projecting buttons
- Spring return
- Illuminate with LED blocks

## PRODUCT DESCRIPTION

Illuminated flush & projecting twin touch heads that mount in a 22.5mm hole with protection rating IP66

Combine with separate 333E clip, contact blocks & LED module (must be in centre position) to make complete twin touch assembly. The central part of the head is translucent and illuminate according to the colour of LED block used.

Available in various colour / text / symbol combinations.

All pushbuttons are spring return.

Supplied with a matt chrome bezel as standard.

For black plastic bezel change the part number from L61xxxx to L62xxxx.